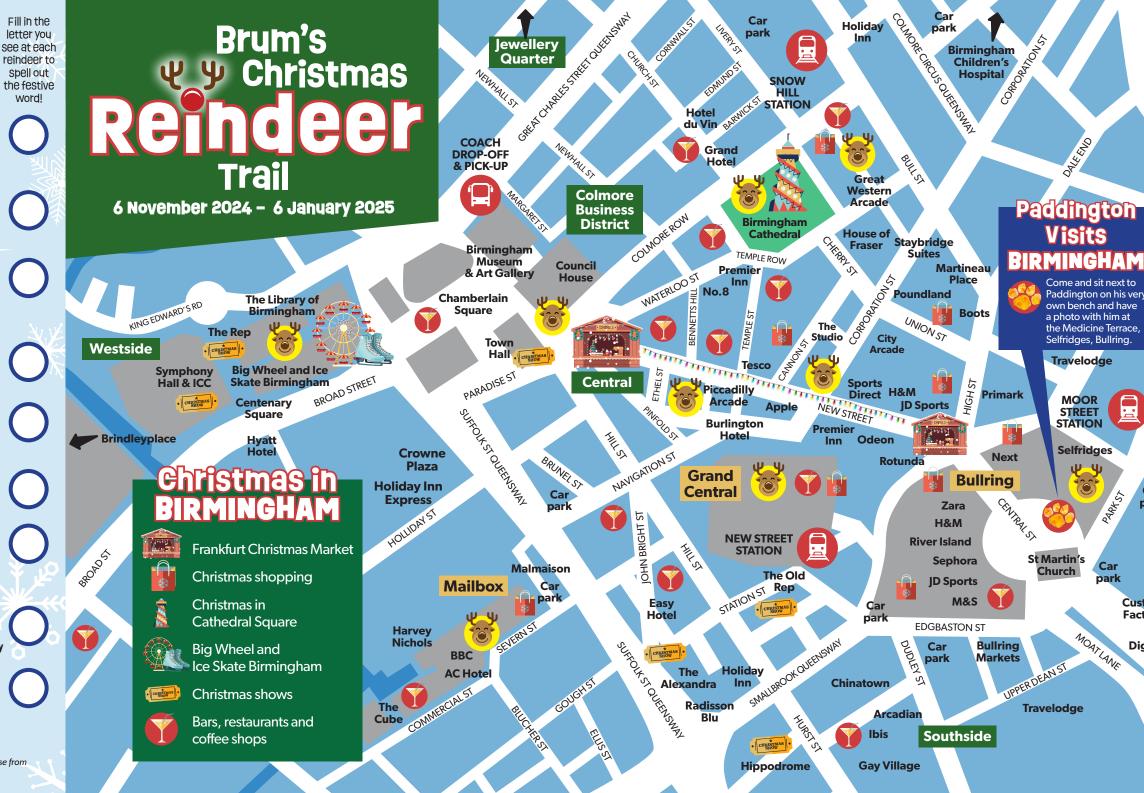

# **Brum's Christmas Reindeer locations**

#### Dasher

#### Dancer

Mailbox, Level 3 (BBC)

### Prancer

Frankfurt Christmas Market. Victoria Square

(from 24 December in the foyer of Town Hall) Sponsored by Frankfurt Christmas Market

## **Vixen**

Cass Art, Corporation Street

### Comet

Piccadilly Arcade Sponsored by Hortons' Estate

# Cupid

Great Western Arcade

## Donner

Christmas in Cathedral Square

(From 6-12 November and from 23 December in Great Western Arcade) Sponsored by Colmore BID

#### Blitzen

**Grand Central** 

Sponsored by Birmingham Children's Hospital Charity

## Rudolph

Selfridges, Bullring

"Rudolph" and the image of a red-nosed reindeer is used under license from Character Arts LLC for Brum's Christmas Reindeer Trail.

Visits

Come and sit next to

own bench and have